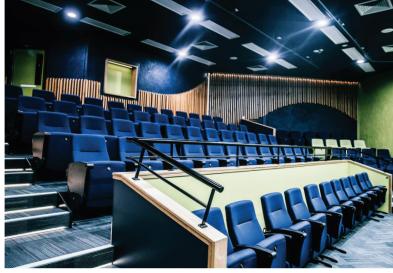

## THE AGRI BUSINESS CENTRE:

→ Auditorium seating: 9–100

→ Meeting room: 15-20

→ Kitchenette in building

→ Surrounded by landscaped gardens and outdoor decking with BBQ available on request

#### **CONFERENCE CENTRE:**

→ Seated with tables: 40–50

→ Theatre style seating: 70–90

→ Full kitchen and coffee machine

→ Located near garden surrounds, apartments, and units