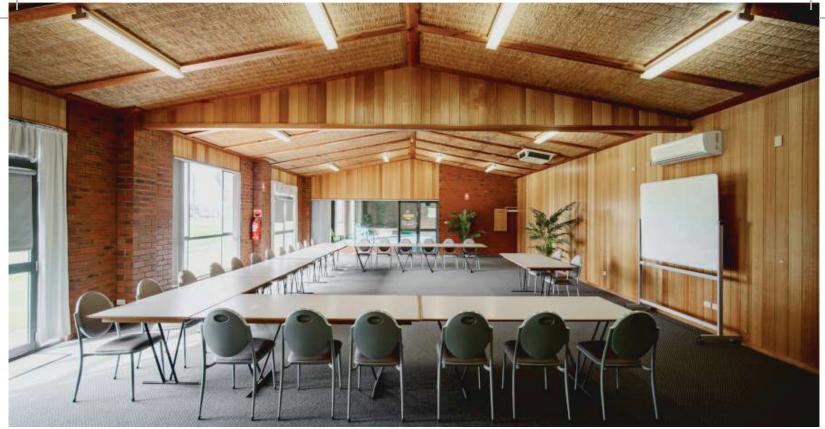

# **CONFERENCE FACILITY**

The conference room is set up to accommodate 120 cocktail style, 110 theatre style, 40 Ushaped and 50 class room style.