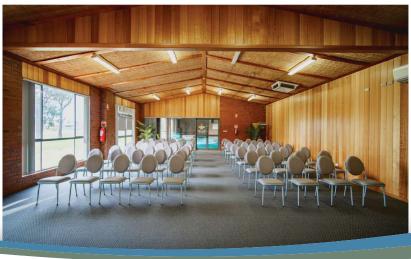

# **CONFERENCE FACILITY**

The conference room is set up to accommodate 120 cocktail style, 110 theatre style, 40 Ushaped and 50 class room style.