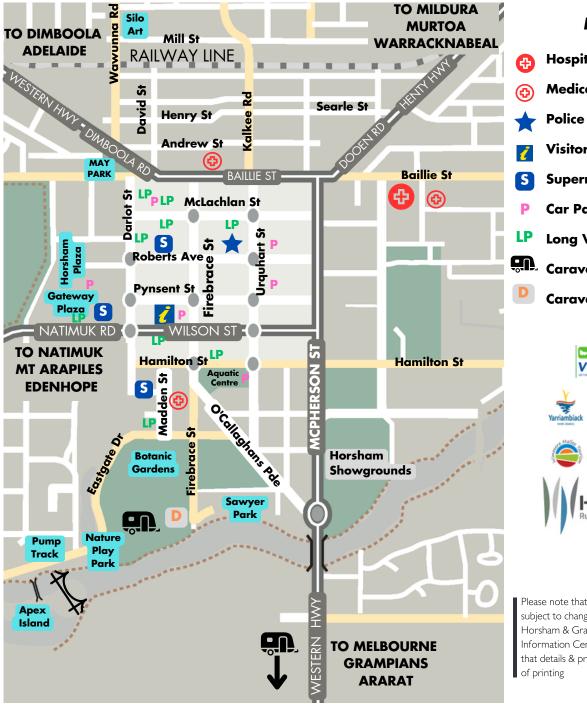

**Map Legend** Hospital **Medical Centre Visitor Information Centre** Supermarket Car Park Long Vehicle Park Caravan Park **Caravan Dump Point VIC** Parks WEST WIMMER RSHAM

Please note that campsites & pricing are subject to change without notice. Horsham & Grampians Visitor Information Centre endeavors to ensure that details & pricing are correct at time of printing

Horsham & Grampians Visitor Information Centre

71 Pynsent Street, Horsham Vic 3400 Open 10-4pm Daily Freecall: 1800 633 218 | Phone: 03 5382 9555 E-mail: tourism@hrcc.vic.gov.au Web: visithorsham.com.au

Caravan Parks

## Horsham Riverside Caravan Park

118 Firebrace Street, Horsham
Ph: 03 5382 3476
Powered & unpowered sites. Powered ensuite sites.
Cabins available
Horsham Holiday Park
9161 Western Highway, Horsham
Ph: 03 5382 4481
Powered & unpowered sites. Cabins available
Maydale Reserve
Horsham Showgrounds, 22 McBryde Street, Horsham

Ph: 0400 425 254 book online at horshamshow.com.au/facilities Powered & unpowered sites. Toilets & Showers available. Pet friendly **Tiny Away Escape @ Grampians Edge** 

20 Krause Road (Western Hwy)

Dadswells Bridge

Ph: 0492 080 848

Powered & unpowered sites. Cabins & tiny homes available

## Happy Wanderer Holiday Resort

2493 Northern Grampians Road, Wartook Valley Ph: 03 5383 6210 Powered & unpowered sites. Cabins available

Wash Tomorrow Caravan Park

81 Johns McPhees Road, Toolondo, Ph: 03 5388 223 I Powered & unpowered sites

## Natimuk Caravan Park

Lake Road, Natimuk Ph: 0407 800 753 Powered & unpowered sites

aravan Repairers

Scotty's Caravan Repairs 46 Golf Course Road, Horsham | 0437 790 410 Go North RV Services 9a King Drive, Horsham | 0429 855 390 Ansu Leisure 6 Church Street, Pimpinio | 03 5384 2254

Burnt Creek Rest Area 4.5km from Horsham CBD East side of highway. ONE Night only, No facilities, No Tents, NO COST Taylor's Lake Camping Ground Western Side of Lake. Under Trees ONLY NO COST, Toilets Stawell Lions Park

Located 5kms out of Stawell on the corner of Western Highway & Grampians Rd ONE Night Only, No facilities. NO COST **Golton Rest Area** 

The rest area lies EASTBOUND on the WESTERN FREEWAY (A8) north of Dadswells Bridge. The nearest intersection is GOLTON SOUTH ROAD; the rest are can be found 386m SOUTHEAST from this intersection

Western Highway Adelaide Bound

Dimboola Recreation Reserve ONE night only, Toilets, No Cost, Self Contained only Lochiel Rest Area GPS: 36.41854 141.98102 5km Past Dimboola on River. Toilets, sealed are. ONE night only. No cost

Argall Rest Area

5828 Western Highway, Kiata ONE night only, No Facilities, Self contained only. No Cost

**Camerons Reserve Picnic Area** Between Nhill & Kaniva ONE night only, No Cost, Toilets

Henty Highway Mildura Bourd

Brim Redda's Park
On the foreshore of the Brim Weir Pool
Ph: 03 5390 4212
Powered & Powered Sites, Rubbish disposal facilities,
BBQ facilities, toilets & showers
Beulah Caravan Park
Beulah Recreation Reserve on foreshore of the Weir
Pool.

Ph: 0439 529 973

Powered & non powered sites. BBQ facilities, rubbish disposal facilities.

Lake Lascelles Camp Ground On foreshore of the lake at Hopetoun Ph: 0439 529 973 Paid for power, donation for unpowered sites. BBQ,

Toilets/showers & rubbish facilities Lascelles Camping Ground

4 Mallee St, Lascelles Ph 03 5081 6242 Powered & unpowered sites, amenities, Free BBQ & rubbish disposal facilities

Henty Highway Hamilton Bound,

**Cherrypool Campground** 50km South of Horsham, by the Glenelg River. Toilets. NO COST, Suitable for caravans in dry weather only.

Rocklands Reservoir Camp Areas A number of camping sites are located around Rocklands Reservoir. Contact the nearest Visitor Information Centre for more details.

lational, Parks

For camping locations in surrounding National Parks visit: parks.vic.gov.au/stay

Wimmera Highway St Arnaud, Bound,

Murtoa Caravan Park Lake Street, Murtoa Ph: 0448 511 879 Powered & unpowered sites. Cabins available **Rupanyup Memorial Park** Wimmera Highway, Rupanyup Located adjacent to the Jack Emmet Billabong Powered & non powered sites Amenities, rubbish disposal facilities & BBQ area **Minyip Caravan Rest Stop** Petering Street, Minyip

Ph: 0429 942 471 Situated in the Minyip Wetland. Powered & non powered sites, amenities & BBQ facilities

Wimmera Highway Edenhope Bound

Jane Duff Highway Park Natimuk-Frances Road Toilets, No power, NO COST Goroke Apex Park Goroke-Frances Road (west side of Goroke) Powered sites, Electric BBQ, Toilets, laundry &

dump point

Lake Ratzcastle

10km south of Goroke. Exells Road off Edenhope-Goroke Rd

Due to dry conditions, there is very little water in lake. Solar, showers & toilets. Pay by donation

Jump Points

Horsham Dump Point Located in Firebrace Street outside Horsham Riverside Caravan Park.